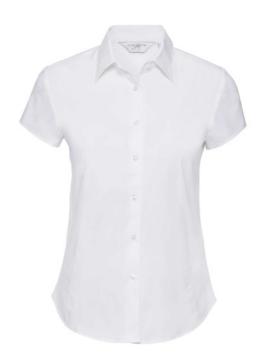

## **RUSSELL WOMEN'S SHORT-SLEEVED SHIRT FITTED**

## **Specification**

RUSSELL women's short-sleeved shirt FITTED. Stylish and contemporary design makes it stylish. Classic button-down collar, two buttons on cuff.97% cotton / 3% elastic waistband, 140 g / m2.Wash at 40 degrees.EASY CARE - fast sushi, easy to iron whiteXS