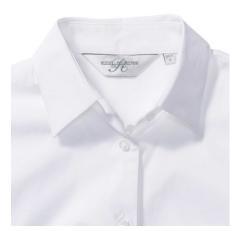

## **RUSSELL WOMEN'S SHORT-SLEEVED SHIRT FITTED**

## **Specification**

RUSSELL women's short-sleeved shirt FITTED. Stylish and contemporary design makes it stylish. Classic button-down collar, two buttons on cuff.97% cotton / 3% elastic waistband, 140 g / m2.Wash at 40 degrees.EASY CARE - fast sushi, easy to iron whiteXS